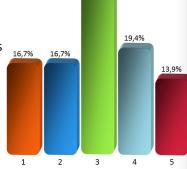

- 1 Time
- 2 Money
- 3 IT & Communications
- 4 Buildings
- 5 Culture
- 6 Leadership
- 7 Management skills
- 8 Organisational Structure

using your name - anonymously.

PIN code or fingerprints for ID (for school and university exams).