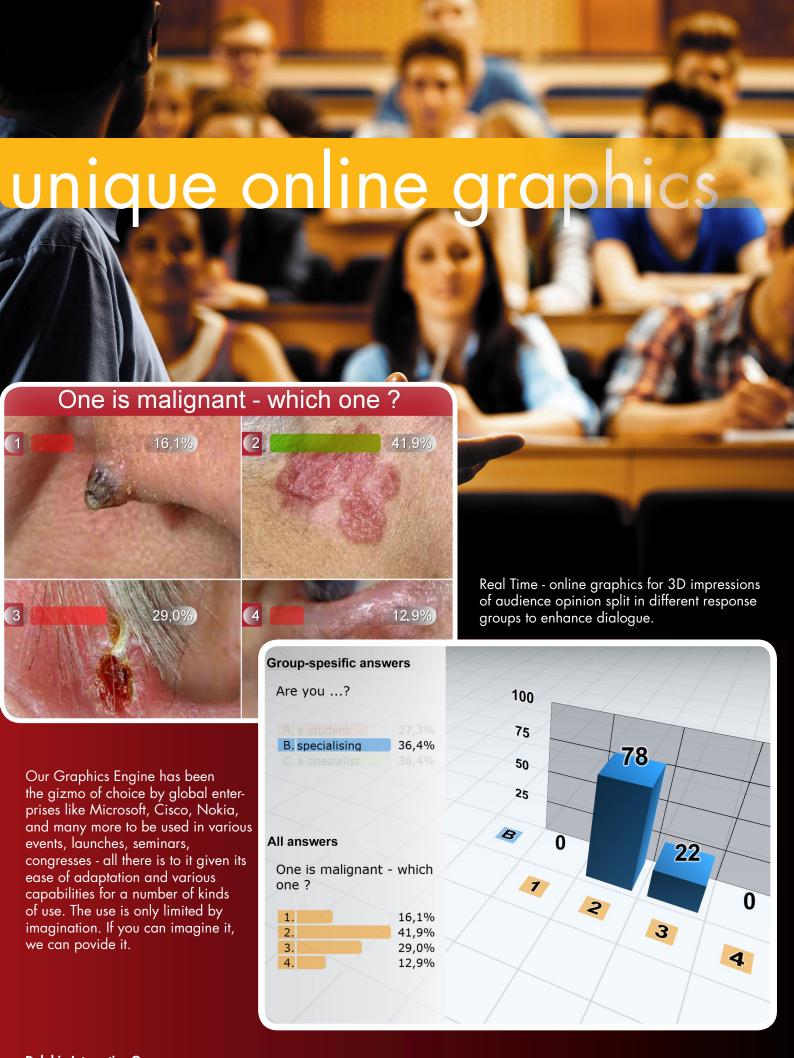

# result graphics

All of the above investigations are subsequently performed. Brain imaging does not reveal any abnormality. What is the most likely diagnosis?

- 2. Meningioma
- 3. Pituitary adenoma
- 4. Cortical venous sinus thrombosis
- 5. Benign intracranial hypertension

# in PowerPoint Add-In

All of the above investigations are subsequently performed. Brain imaging does not reveal any abnormality. What is the most likely diagnosis?

- 1. Glioma
- 2. Meningioma
- 3. Pituitary adenoma
- 4. Cortical venous sinus thrombosis
- 5. Benign intracranial hypertension