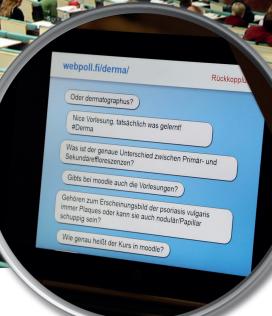

The Interactive Presenter™ - and PowerPoint Add-In - allows you to combine keypad hardware and any Smartphone or tablet PC - on all operation systems - a possibility for free participants' text messages, comments and audience's own questions. Developed, tested and tried out 2011- 2015 in over 40 universities and hundreds of public occasions.