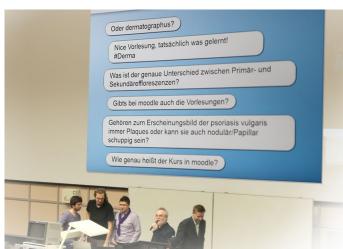

The Interactive Presenter™ - and PowerPoint Add-In - allows you to combine keypad hardware and any Smartphone or tablet PC - on all operation systems - a possibility for free participants' text messages, comments and audience's own questions. Developed, tested and tried out 2011- 2015 in over 40 universities and hundreds of public occasions.