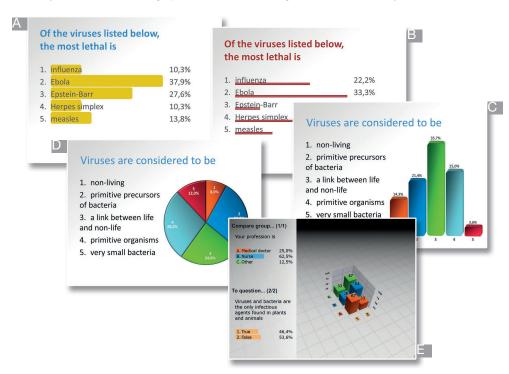

## **PowerPoint Add-In Software**

Result slide graphics for MS Office 2007, 2010, 2013, 2016 (32/64 bits)

- A. Default horizontal bars
- B. Narrow horizontal bars
- C. Vertical bars
- D. Pie
- E. Dynamic 3D assembler graphics all GROUP changes are drawn on the fly!